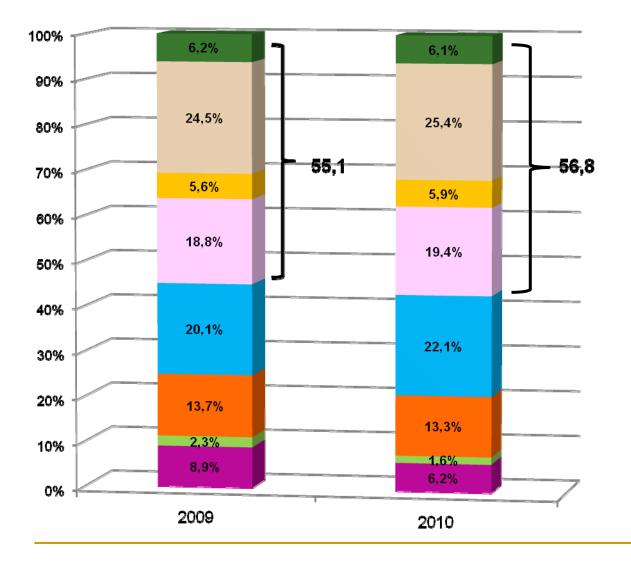

# Structure of Local budgets Expenditure

## Structure of Local budgets Expenditure

7