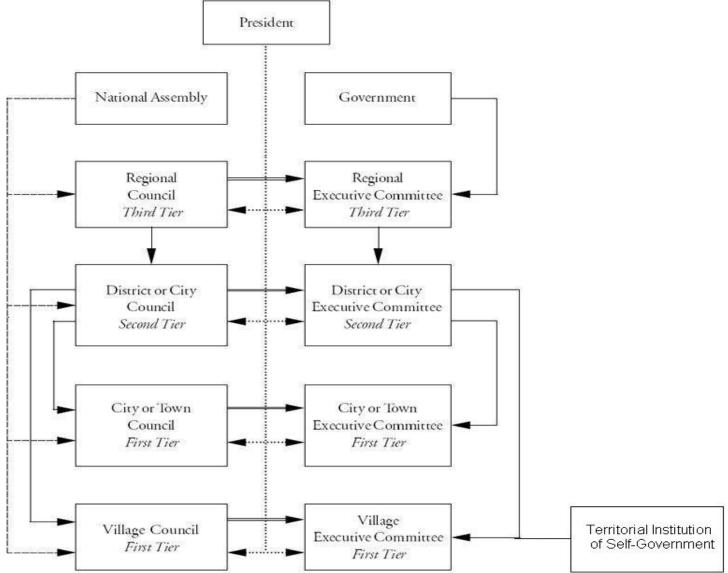

>Services ( <u>secondary</u> ) (48.1%)<br>Agriculture ( <u>tertiary</u> ) (9%) |
| Inflation (CPI)         | 9.9% (2010)                                                                                                 |
| Ratings                 | Standard & Poor's has given Belarus a sovereign credit<br>rating of B+, while Moody's issued a B1 rating    |
| Labor force             | 4705.1 thsd. persons (men - 2250.7, women - 2454.4)<br>(2010)                                               |
| <u>Unemployment</u>     | 0.7%                                                                                                        |
| Human Development Index | 0.732 (rank 61st, 2010)                                                                                     |

## Structure of Government



### Budget system structure



## Structure of Local budgets Revenue



# Structure of Local budgets Expenditure





## Structure of Local budgets Expenditure



7

#### THANK YOU FOR YOUR ATTENTION