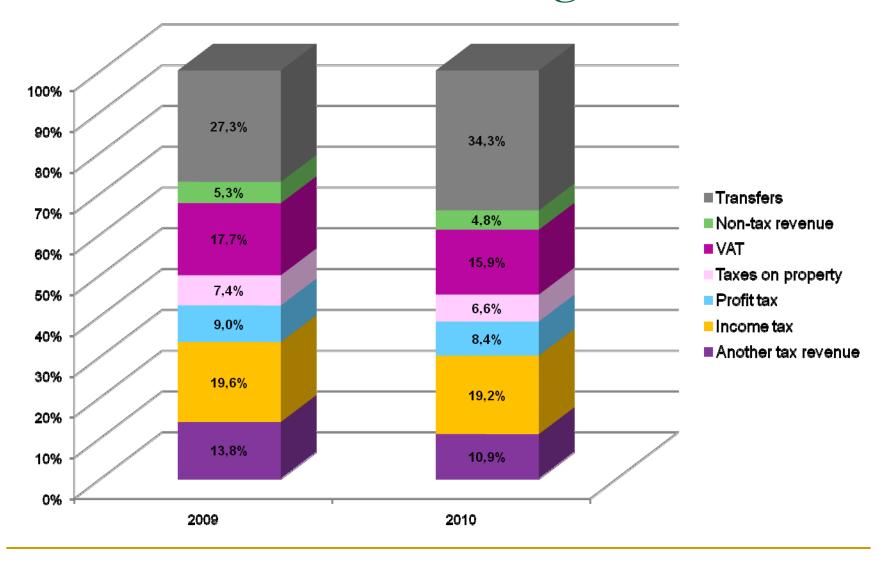

) (9%) |
| Inflation (CPI)         | 9.9% (2010)                                                                                                 |
| Ratings                 | Standard & Poor's has given Belarus a sovereign credit<br>rating of B+, while Moody's issued a B1 rating    |
| Labor force             | 4705.1 thsd. persons (men - 2250.7, women - 2454.4)<br>(2010)                                               |
| <u>Unemployment</u>     | 0.7%                                                                                                        |
| Human Development Index | 0.732 (rank 61st, 2010)                                                                                     |

## Structure of Government



### Budget system structure



## Structure of Local budgets Revenue



# Structure of Local budgets Expenditure





## Structure of Local budgets Expenditure



7

#### THANK YOU FOR YOUR ATTENTION