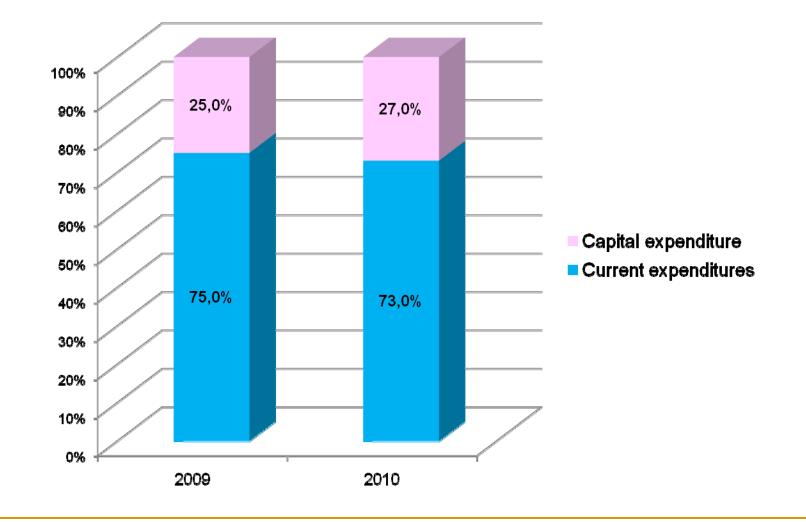

# Structure of Local budgets Expenditure

## Structure of Local budgets Expenditure

7