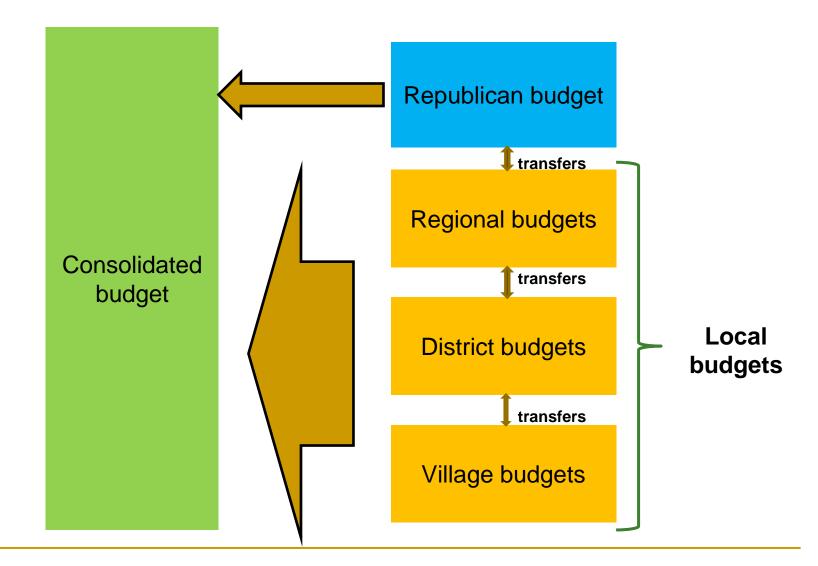

(48.1%)<br>Agriculture ( <u>tertiary</u> ) (9%) |
| Inflation (CPI)         | 9.9% (2010)                                                                                                 |
| Ratings                 | Standard & Poor's has given Belarus a sovereign credit<br>rating of B+, while Moody's issued a B1 rating    |
| Labor force             | 4705.1 thsd. persons (men - 2250.7, women - 2454.4)<br>(2010)                                               |
| <u>Unemployment</u>     | 0.7%                                                                                                        |
| Human Development Index | 0.732 (rank 61st, 2010)                                                                                     |

## Structure of Government



### Budget system structure



## Structure of Local budgets Revenue



# Structure of Local budgets Expenditure





## Structure of Local budgets Expenditure



7

#### THANK YOU FOR YOUR ATTENTION