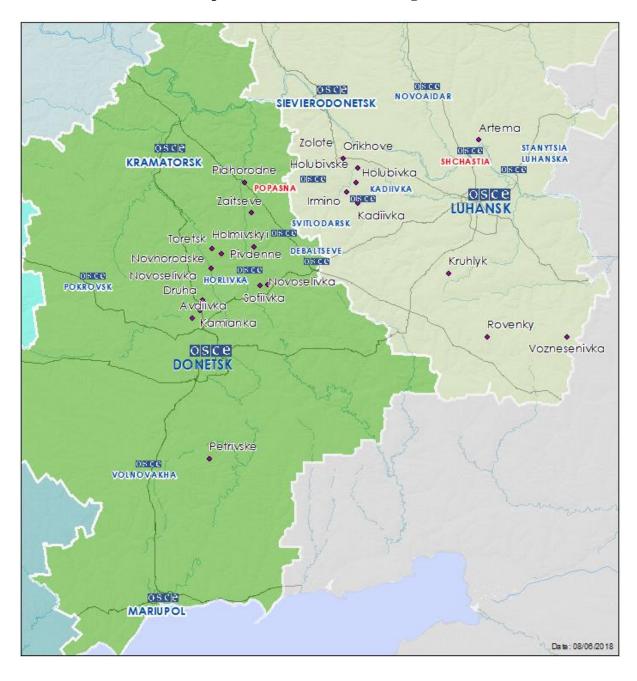

## Map of Donetsk and Luhansk regions<sup>2</sup>

The SMM is deployed to ten locations throughout Ukraine – Kherson, Odessa, Lviv, Ivano-Frankivsk, Kharkiv, Donetsk, Dnipro, Chernivtsi, Luhansk and Kyiv – as per Permanent Council Decision 1117 of 21 March 2014. This map of eastern Ukraine is meant for illustrative purposes and indicates locations mentioned in the report, as well as those where the SMM has offices (monitoring teams, patrol hubs, and forward patrol bases) in Donetsk and Luhansk regions. (In red: forward patrol bases from which SMM staff has temporarily relocated based on recommendations of security experts from participating States as well as SMM security considerations).